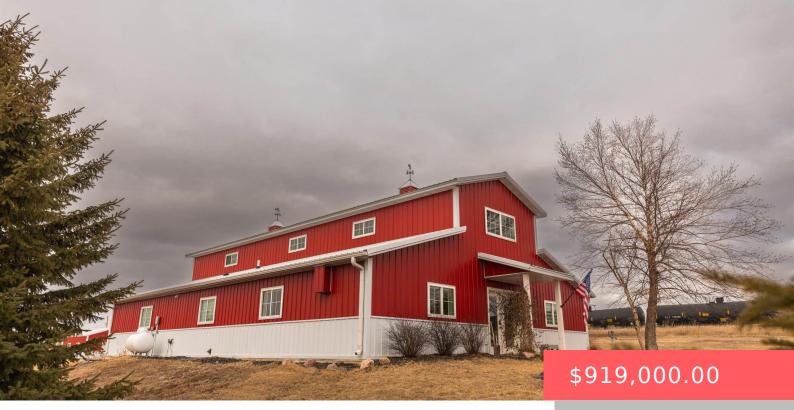

#### 898 60TH AVE

https://harr-lemme.com

#### See Listing Addendum

- 4 beds
- 2 baths
- Single Family, Two Story
- Outside City Limits RESIDENTIAL
- Active, Active-New
- 2928 sq ft

### Basics

Category: Outside City Limits, RESIDENTIAL Status: Active, Active-New Bathrooms: 2 baths Floor level: 2400 Lot size: 2482920 sq ft Type: Single Family, Two Story Bedrooms: 4 beds Total rooms: 10 Area: 2928 sq ft Year built: 2010

# **Building Details**

Floor covering: Concrete, Heated, Wood Exterior material: Metal Parking: Detached Basement: None Roof: Metal