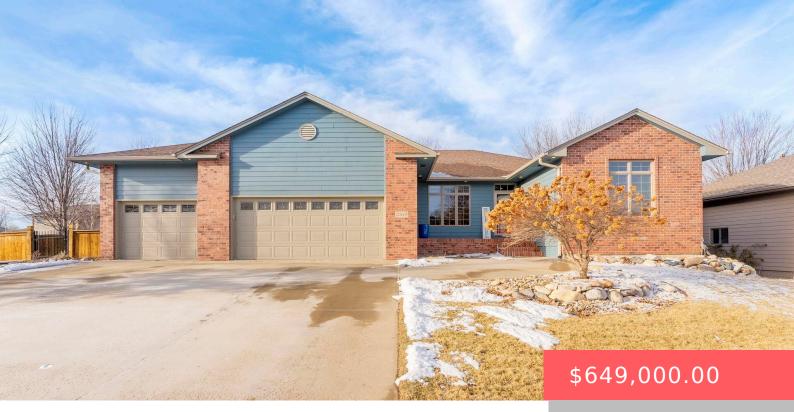

#### **3709 S PILLSBERRY AVE**

https://harr-lemme.com

LOT 9 BLOCK 8 BRADY ESTATES EAST ADDN TO CITY OF SIOUX FALLS

- 5 beds
- 4 baths
- Ranch, Single Family
- None, RESIDENTIAL
- Active, Active-New
- 3564 sq ft

#### Basics

Category: None, RESIDENTIAL Status: Active, Active-New Bathrooms: 4 baths Floor level: 1782 Lot size: 10785 sq ft Type: Ranch, Single Family Bedrooms: 5 beds Total rooms: 8 Area: 3564 sq ft Year built: 2002