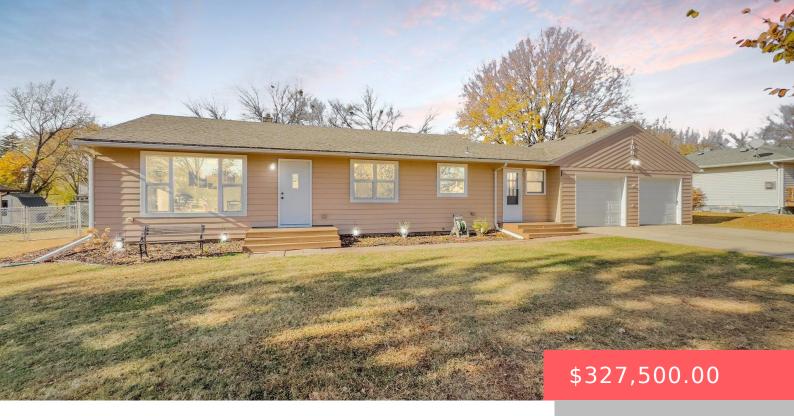

#### **109 S 1ST AVE**

https://harr-lemme.com

LOT 10A GRAFFS SUBD EM LEES SUBD TRACT 4 IN CITY OF BRANDON

- 4 heds
- 2 baths
- Ranch, Single Family
- None, RESIDENTIAL
- Active, Active Contingent Misc. Active-New
- 2184 sq ft

#### **Basics**

Category: None, RESIDENTIAL Type: Ranch, Single Family

**Status:** Active, Active - Contingent Misc, Active-New **Bedrooms: 4** beds

Bathrooms: 2 baths

Floor level: 1092

Area: 2184 sq ft

**Lot size: 19206** sq ft **Year built:** 1958

## **Building Details**

Floor covering: Carpet, Laminate, Tile Basement: Full

**Exterior material:** Hard Board **Roof:** Shingle Composition

Parking: Attached