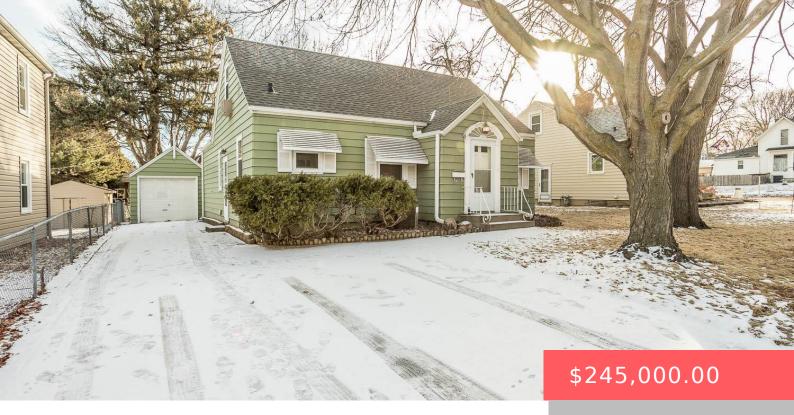

#### **920 S 4TH AVE**

https://harr-lemme.com

Lot 6 Block 5 Carpenter Park Addn Subdivision Cross

- 3 hads
- 2 baths
- 1.5 Story, Single Family
- None, RESIDENTIAL
- Active-New
- 1635 sq f

#### **Basics**

Category: None, RESIDENTIAL Type: 1.5 Story, Single Family

Status: Active-New Bedrooms: 3 beds

Bathrooms: 2 baths Total rooms: 8

Floor level: 936 Area: 1635 sq ft

**Lot size: 7501** sq ft **Year built:** 1940