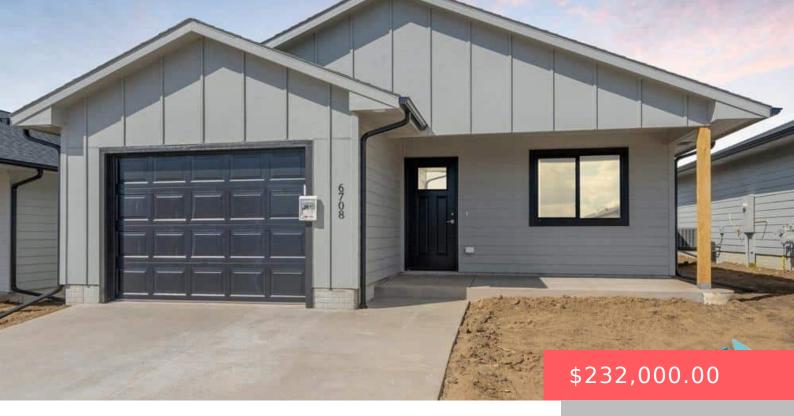

### **6728 E HEARTGOLD ST**

https://harr-lemme.com

LOT 8, BLOCK 1 EAST PRAIRIE ADDITION

- 2 hads
- 1 bath
- Other, Single Family
- New Construction, RESIDENTIAL
- Active, Active Contingent Misc, Active-New
- 999 sq ft

### **Basics**

Category: New Construction, RESIDENTIAL Type: Other, Single Family

**Status:** Active, Active - Contingent Misc, Active-New **Bedrooms: 2** beds

Bathrooms: 1 bath

Floor level: 999

Area: 999 sq ft

**Lot size: 4000** sq ft **Year built:** 2024

## **Building Details**

Floor covering: Carpet, Vinyl Basement: None

**Exterior material:** Hard Board **Roof:** Shingle Composition

Parking: Attached