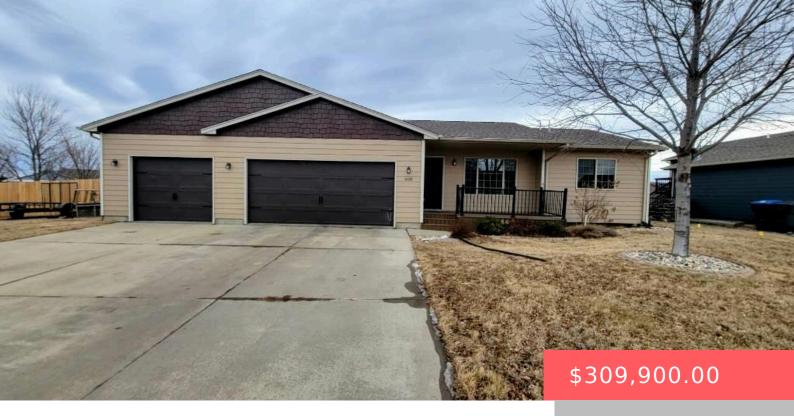

#### **408 ALMOND AVE**

https://harr-lemme.com

Lot 14, Block 10 Greens Meadows Addition

- 3 heds
- 2 baths
- Ranch, Single Family
- None, RESIDENTIAL
- Active Contingent Misc, Active-New
- 1566 sq ft

#### **Basics**

Category: None, RESIDENTIAL Type: Ranch, Single Family

**Status:** Active - Contingent Misc, Active-New **Bedrooms: 3** beds

Bathrooms: 2 baths Total rooms: 7

Floor level: 864 Area: 1566 sq ft

**Lot size: 8541** sq ft **Year built:** 2007

# **Building Details**

Floor covering: Carpet, Laminate, Vinyl Basement: Full

**Exterior material:** Hard Board **Roof:** Shingle Composition

Parking: Attached