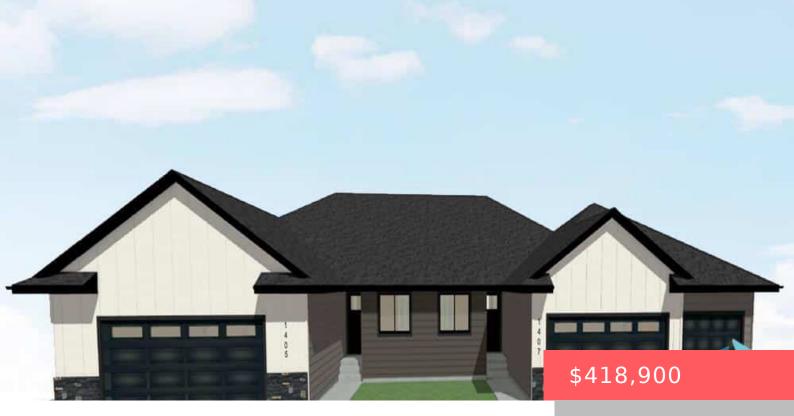

### **1405 N MAE PL**

https://harr-lemme.com

LOT 13, BLOCK 7 SERENITY PARK

- 4 heds
- 3 baths
- Ranch, Twin Home
- New Construction, RESIDENTIAL
- Active, Active-New
- · 2166 sq ft

#### **Basics**

Category: New Construction, RESIDENTIAL Type: Ranch, Twin Home

Status: Active, Active-New Bedrooms: 4 beds

Bathrooms: 3 baths Total rooms: 9

Floor level: 1251 Area: 2166 sq ft

**Lot size: 5888** sq ft **Year built:** 2024

## **Building Details**

Floor covering: Carpet, Tile, Vinyl Basement: Full

**Exterior material:** Hard Board, Stone/Stone Veneer **Roof:** Shingle Composition

Parking: Attached