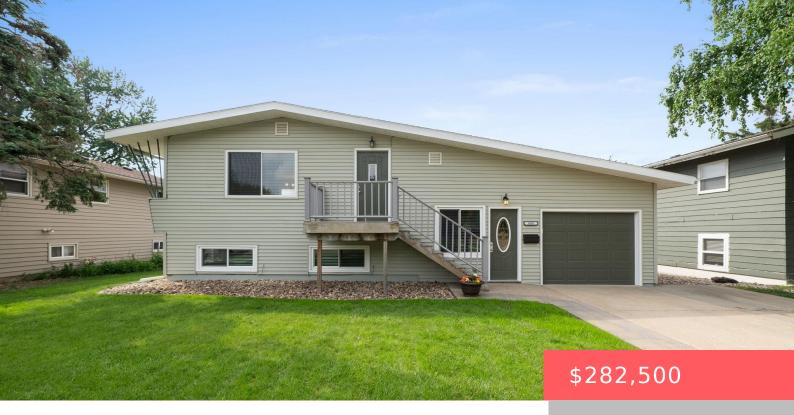

## SIOUX FALLS, SD, 57105

https://harr-lemme.com

Lot 8 Block 4 Valley Park 2nd Addn To City Of Sioux Falls

- 3 hads
- 2 baths
- Multi Level, Single Family
- None, RESIDENTIAL
- Active
- 1422 sq ft

#### **Basics**

Category: None, RESIDENTIAL Type: Multi Level, Single Family

Status: Active Bedrooms: 3 beds

Bathrooms: 2 baths Total rooms: 8

Floor level: 294 Area: 1422 sq ft

**Lot size: 7623** sq ft **Year built:** 1960

## **Building Details**

Floor covering: Carpet, Luxury Vinyl Plank, Vinyl, Wood Basement: Partial

**Exterior material:** Vinyl **Roof:** Shingle Composition

Parking: Attached