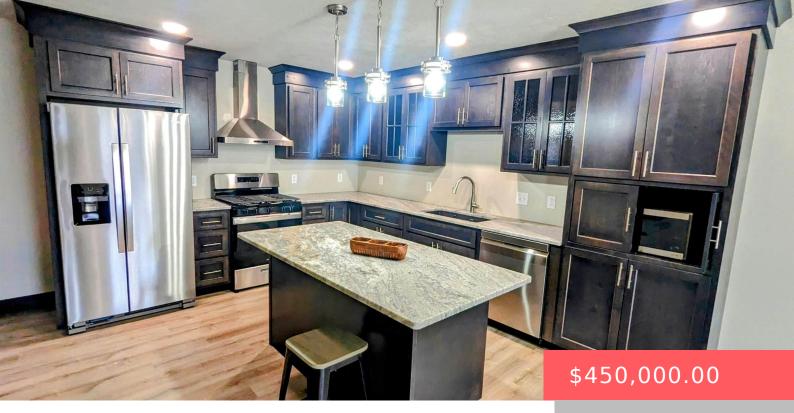

# LOT 12 BLOCK 1 EQUESTRIAN ESTATES ADDITION TO THE CITY OF SIOUX FALLS

- 4 beds
- 4 baths
- 1.5 Story, Twin Home
- New Construction,
  RESIDENTIAL
- Active
- 2430 sq ft

#### Basics

Category: New Construction, RESIDENTIAL Status: Active Bathrooms: 4 baths Floor level: 1100 Lot size: 4500 sq ft Type: 1.5 Story, Twin Home Bedrooms: 4 beds Total rooms: 12 Area: 2430 sq ft Year built: 2023

## **Building Details**

Floor covering: Carpet, Tile, Vinyl Exterior material: Stone/Stone Veneer, Wood Parking: Attached Basement: Full
Roof: Shingle Composition

#### **Amenities & Features**

Features: Main Floor Laundry, Master Bath, Master Bed Main Level, Other