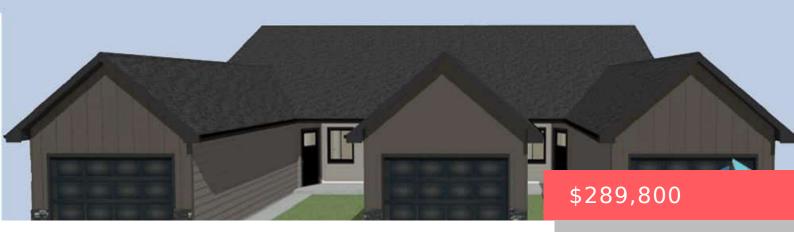

AT SERENITY PARK
55+ COMMUNITY

1435 \$294,800 1437 \$289,800 1439 \$294,800

#### **1437 N MAE PL**

https://harr-lemme.com

LOT 10, BLOCK 7, SERENITY PARK ADDITION

- 2 bods
- 2 hathe
- Ranch. Town Home
- New Construction, RESIDENTIAL
- Active, Active-New
- 1247 sa ft

### **Basics**

Category: New Construction, RESIDENTIAL Type: Ranch, Town Home

Status: Active, Active-New Bedrooms: 2 beds

Bathrooms: 2 baths Total rooms: 7

**Floor level:** 1247 Area: **1247** sq ft

**Lot size: 4351** sq ft **Year built:** 2024