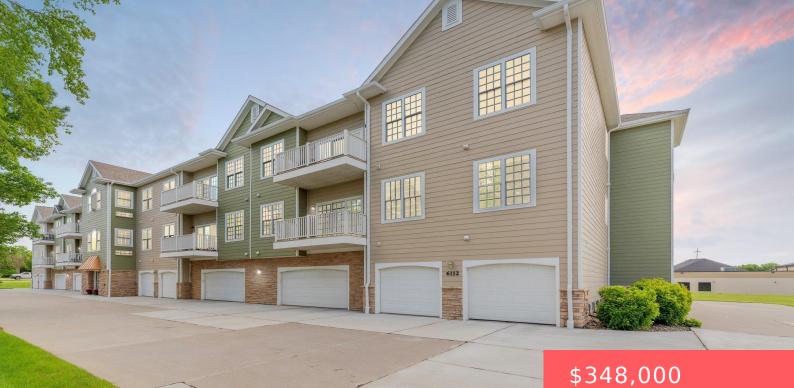

#### 6112 S AVALON AVE

https://harr-lemme.com

Lot 1 & Lot 2 Block 2 Prairie Meadows 2nd Addition

- 2 beds
- 2 baths
- Condominium, Ranch
- None, RESIDENTIAL
- Active-New
- 1614 sq ft

#### Basics

Category: None, RESIDENTIAL Status: Active-New Bathrooms: 2 baths Floor level: 1614 Lot size: 3348 sq ft

Type: Condominium, Ranch Bedrooms: 2 beds Total rooms: 9 Area: 1614 sq ft Year built: 2005

### **Building Details**

Floor covering: Carpet, Ceramic, VinylExterior material: Cement Hardboard, Stone/Stone<br/>VeneerRoof: Shingle CompositionParking: Attached, Tuck Under