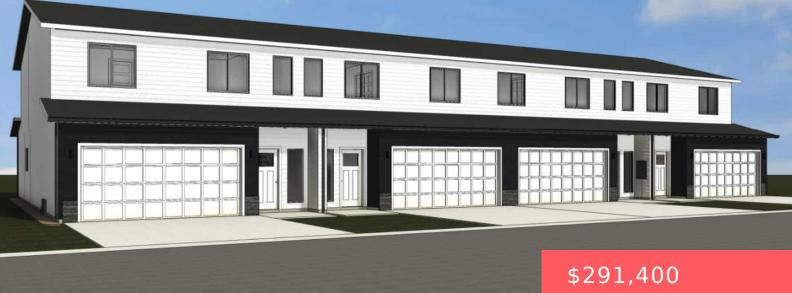

## SELLER OFFERING 3% ANYTHING ALLOWANCE

**5704 E AVETT PL** 

https://harr-lemme.com

LOT 3 BLOCK 7 TENCATE ADDN TO THE CITY OF SIOUX FALLS

#### Basics

Category: New Construction, RESIDENTIAL Status: Active-New Bathrooms: 3 baths Floor level: 667 Lot size: 0 sq ft Type: 1.5 Story, Town Home Bedrooms: 3 beds Total rooms: 12 Area: 1435 sq ft Year built: 2025

## **Building Details**

Floor covering: Carpet, Laminate, Vinyl Exterior material: Cement Hardboard, Part Brick Parking: Attached Basement: None
Roof: Shingle Composition