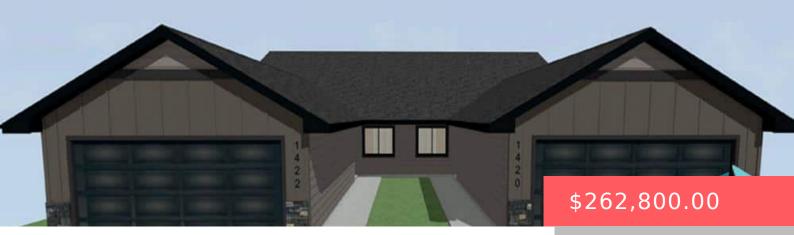

# 1422 N MAE PLACE Nine Mile Creek at Serenity Park (55+)

Tea, SD

\$262,800

## 1420 N MAE PLACE

Nine Mile Creek at Serenity Park (55+) Tea, SD

\$262,800

#### **1422 N MAE PL**

https://harr-lemme.com

LOT 11 BLOCK 6 SERENITY PARK

#### **Basics**

Category: New Construction, RESIDENTIAL Type: Other, Twin Home

Status: Active, Active-New Bedrooms: 2 beds

Bathrooms: 2 baths Total rooms: 6

Floor level: 981 Area: 981 sq ft

Lot size: 3960 sq ft Year built: 2024

## **Building Details**

Floor covering: Carpet, Tile, Vinyl Basement: None

**Exterior material:** Hard Board, Stone/Stone Veneer **Roof:** Shingle Composition

Parking: Attached

### **Amenities & Features**

**Amenities:** Comm Center, Garbage, Lawn Care, Road Maint, Snow Removal

**Features:** Main Floor Laundry, Master Bath, Master Bed Main Level, Pantry, Tray Ceiling, Vaulted Ceiling