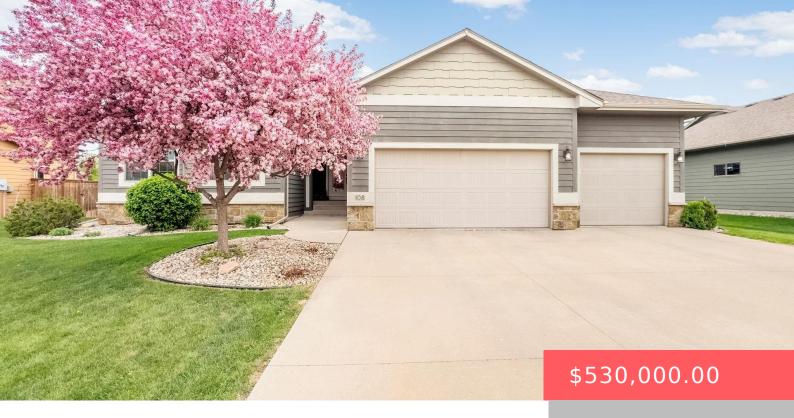

#### **108 S RED WILLOW AVE**

https://harr-lemme.com

Lot 18 Block 2 Willow Ridge Addition to City of Sioux Falls

- 4 heds
- 3 baths
- Ranch, Single Family
- None, RESIDENTIAL
- Active-New
- 2562 sq ft

#### **Basics**

Category: None, RESIDENTIAL Type: Ranch, Single Family

Status: Active-New Bedrooms: 4 beds

Bathrooms: 3 baths Total rooms: 8

**Floor level:** 1382 **Area: 2562** sq ft

**Lot size: 9121** sq ft **Year built:** 2010