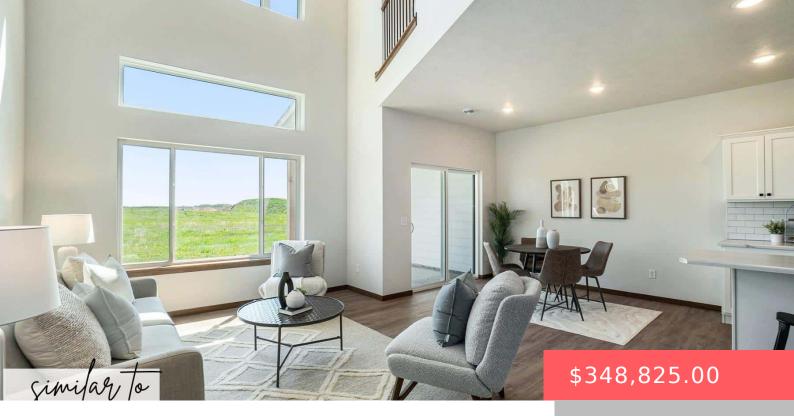

#### **5405 S TESKEY PL**

https://harr-lemme.com

LOT 1 BLOCK 15 HARVEST CREEK ADD CITY OF SIOUX FALLS

- 4 heds
- 3 baths
- 1.5 Story, Town Home
- New Construction, RESIDENTIAL
- Active-New
- 1931 sq ft

### **Basics**

Category: New Construction, RESIDENTIAL Type: 1.5 Story, Town Home

Status: Active-New Bedrooms: 4 beds

Bathrooms: 3 baths Total rooms: 9

**Floor level:** 1305 **Area: 1931** sq ft

**Lot size: 0** sq ft **Year built:** 2025

# **Building Details**

Floor covering: Carpet, Laminate, Vinyl Basement: None

**Exterior material:** Cement Hardboard, Part Brick **Roof:** Shingle Composition

Parking: Attached

### **Amenities & Features**

Amenities: Garbage, Lawn Care, Snow Features: 3+ Bedrooms Same Level, Master

Bath

Removal