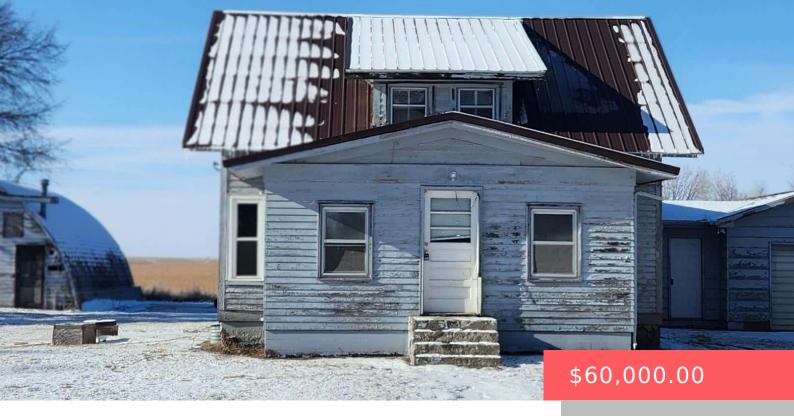

#### 23301 448 AVE

https://harr-lemme.com

Lot 1 Junius Villane Co Aud Subdiv Exc Lot H-1 #3550

- 3 heds
- 1 bath
- 1.5 Story, Single Family
- Outside City Limits RESIDENTIAL
- Active, Active Contingent Misc, Active-New
- 1375 sq ft

### **Basics**

Category: Outside City Limits, RESIDENTIAL Type: 1.5 Story, Single Family

**Status:** Active, Active - Contingent Misc, Active-New **Bedrooms: 3** beds

Bathrooms: 1 bath

Floor level: 1000

Area: 1375 sq ft

**Lot size: 15236** sq ft **Year built:** 1910