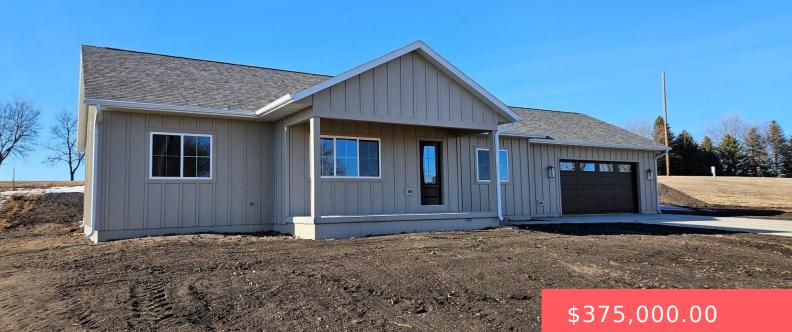

#### **808 HILLSIDE DR**

https://harr-lemme.com

### Basics

Category: None, RESIDENTIAL Status: Active, Active-New Bathrooms: 2 baths Floor level: 1570 Lot size: 11856 sq ft Type: Ranch, Single Family Bedrooms: 3 beds Total rooms: 10 Area: 1570 sq ft Year built: 2024

# **Building Details**

Floor covering: Carpet, Vinyl Exterior material: Cement Hardboard Parking: Attached Basement: Crawl Space Roof: Shingle Composition