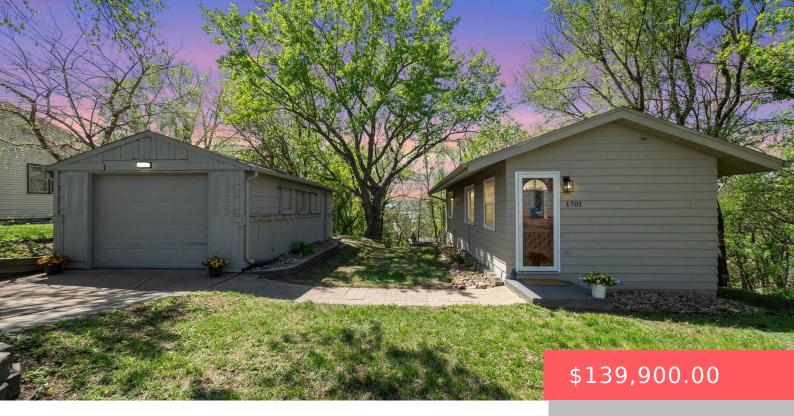

### **1701 N WAYLAND AVE**

https://harr-lemme.com

W1/2 VAC WAYLAND AVE & E132' N23' VAC MULBERRY ST LYING ADJ & LOTS 5& LOT 6 BLOCK 2 FOREST HILL ADDI

- 1 had
- 2 baths
- Ranch, Single Family
- None, RESIDENTIAL
- Active-New
- 896 sq ft