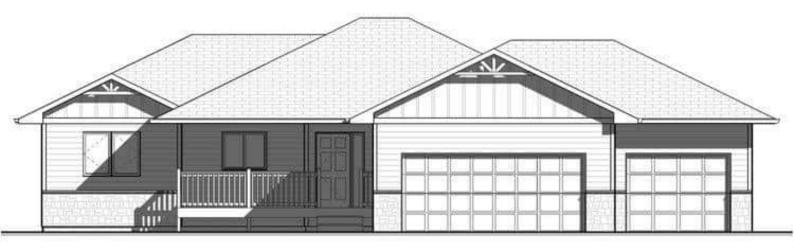

#### **7105 E SYRACUSE ST**

https://harr-lemme.com

LOT 12 BLK 5 MAJESTIC VILLAGE ADDITION AN ADDN TO CITY OF SIOUX FALLS

## \$409,900.00

- 2 heds
- 2 baths
- Ranch, Single Family
- New Construction, RESIDENTIAL
- Active. Active-New
- 1221 sa ft

#### **Basics**

Category: New Construction, RESIDENTIAL Type: Ranch, Single Family

Status: Active, Active-New Bedrooms: 2 beds

Bathrooms: 2 baths Total rooms: 7

Floor level: 1221 Area: 1221 sq ft

Lot size: 8760 sq ft Year built: 2024

### **Building Details**

Floor covering: Carpet, Tile, Vinyl Basement: Full

**Exterior material:** Hard Board, Stone/Stone Veneer, Wood **Roof:** Shingle Composition

**Parking:** Attached