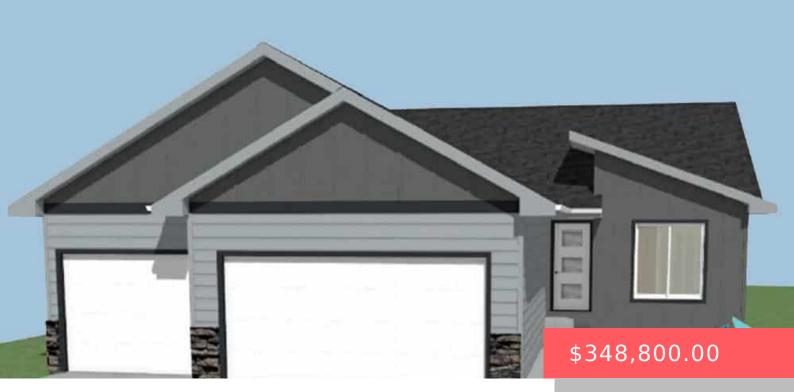

**5516 E BRENNAN DR** 

https://harr-lemme.com

Lot 14, Block 7, Wild Meadows Addition

- 2 beds
- 2 baths
- Ranch, Single Family
- New Construction
   RESIDENTIAL
- Active, Active-New
- 1014 sq ft

#### Basics

Category: New Construction, RESIDENTIAL Status: Active, Active-New Bathrooms: 2 baths Floor level: 1014 Lot size: 6440 sq ft Type: Ranch, Single Family Bedrooms: 2 beds Total rooms: 6 Area: 1014 sq ft Year built: 2024

# **Building Details**

Floor covering: Carpet, Tile, Vinyl Exterior material: Hard Board, Stone/Stone Veneer Parking: Attached Basement: Full
Roof: Shingle Composition