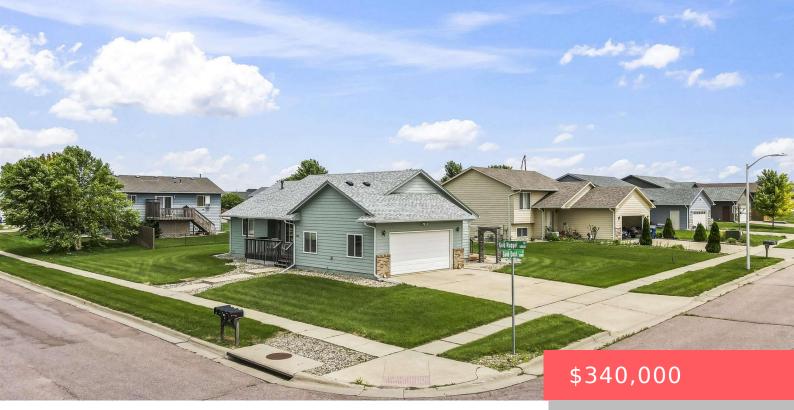

#### LOT 1 BLOCK 4 GRANITE VALLEY ADDN TO CITY OF SIOUX FALLS

- 2 hods
- 2 baths
- Ranch, Single Family
- None, RESIDENTIAL
- Active
- 1185 sq ft

#### Basics

Category: None, RESIDENTIAL Status: Active Bathrooms: 2 baths Floor level: 1185 Lot size: 9400 sq ft Type: Ranch, Single Family Bedrooms: 2 beds Total rooms: 7 Area: 1185 sq ft Year built: 2005

## **Building Details**

Floor covering: Carpet, Vinyl Exterior material: Part Brick Parking: Attached

Basement: Full Roof: Shingle Composition