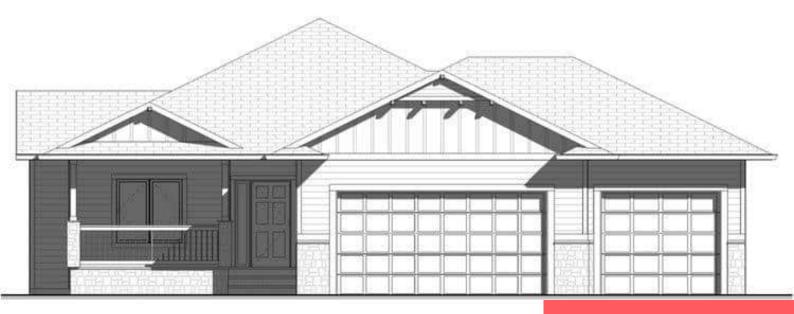

#### 1104 N WILLOW CREEK AVE

https://harr-lemme.com

LOT 4 BLOCK 24 WILLOW RIDGE III ADDITION TO THE CITY OF SIOUX FALLS

## \$508,900.00

- 3 beds
- 2 baths
- Ranch, Single Family
- New Construction, RESIDENTIAL
- Active. Active-New
- 1530 sq fl

#### **Basics**

Category: New Construction, RESIDENTIAL Type: Ranch, Single Family

Status: Active, Active-New Bedrooms: 3 beds

Bathrooms: 2 baths Total rooms: 9

Lot size: 8712 sq ft Year built: 2024

## **Building Details**

Floor covering: Carpet, Tile, Vinyl Basement: Full

**Exterior material:** Hard Board, Stone/Stone Veneer **Roof:** Shingle Composition

Parking: Attached