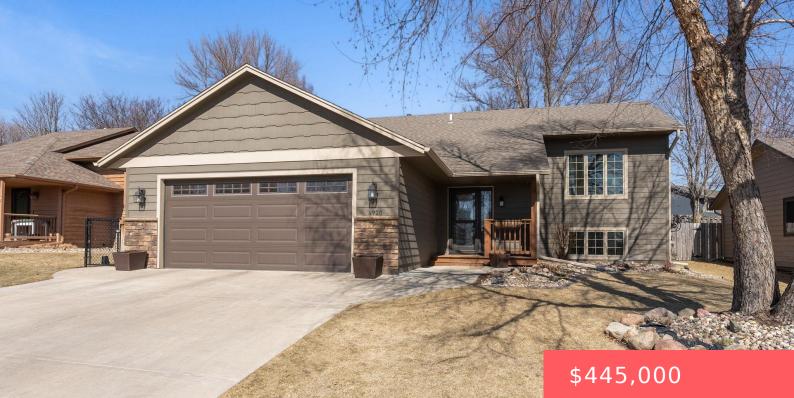

#### SIOUX FALLS, SD, 57110

https://harr-lemme.com

Lot 49, Block 5 Rustic Hills Addn.

- 5 bode
- 3 baths
- Single Family, Split Foyer
- None, RESIDENTIAL
- Active
- 2544 sq ft

#### Basics

Category: None, RESIDENTIAL Status: Active Bathrooms: 3 baths Floor level: 1444 Lot size: 6600 sq ft Type: Single Family, Split Foyer Bedrooms: 5 beds Total rooms: 10 Area: 2544 sq ft Year built: 1992

# **Building Details**

Floor covering: Carpet, Laminate, Tile, Wood Exterior material: Hard Board, Part Brick Parking: Attached Basement: Full
Roof: Shingle Composition