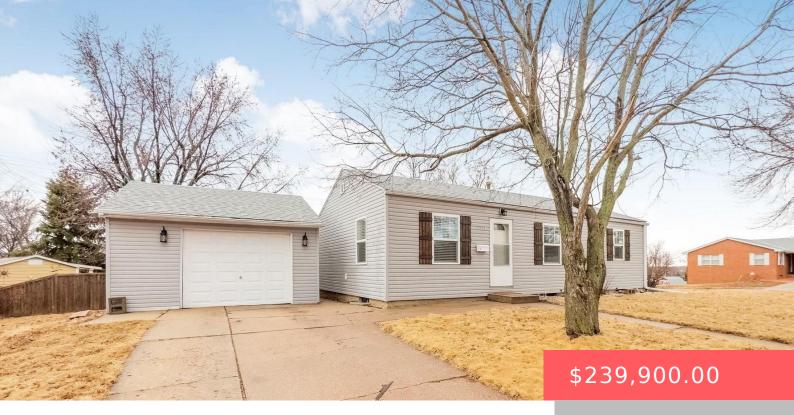

#### 2901 E 21ST ST

https://harr-lemme.com

Lot 1 Block 17 Hilltop Heights Addn To City Of Sioux Falls

- 3 heds
- 1 bath
- Ranch, Single Family
- None, RESIDENTIAL
- Active, Active Contingent Misc. Active-New
- 1296 sq ft

### **Basics**

Category: None, RESIDENTIAL Type: Ranch, Single Family

**Status:** Active, Active - Contingent Misc, Active-New **Bedrooms: 3** beds

Bathrooms: 1 bath Total rooms: 9

Floor level: 821 Area: 1296 sq ft

**Lot size: 7876** sq ft **Year built:** 1958

## **Building Details**

Floor covering: Carpet, Ceramic, Laminate, Tile, Vinyl, Wood Basement: Full

**Exterior material:** Vinyl **Roof:** Shingle Composition

Parking: Detached