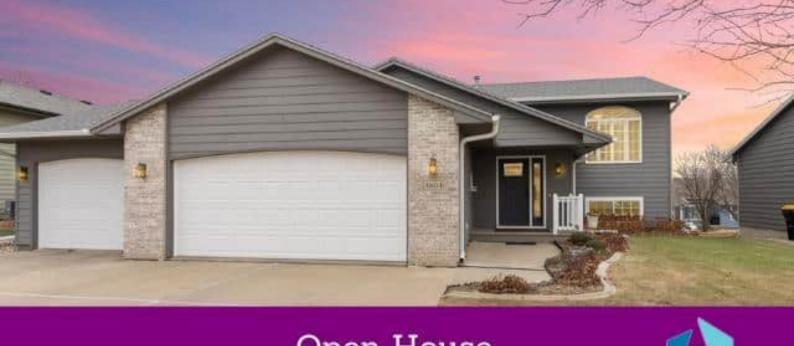

#### 4604 S DUNLAP AVE

https://harr-lemme.com

Lot 43 Block 3 Sertoma Hills Addn To City Of Sioux Falls

- 4 beds
- 3 baths
- Single Family, Split Foyer
- None, RESIDENTIAL
- Active, Active-New
- 1900 sq ft

#### Basics

Category: None, RESIDENTIAL Status: Active, Active-New Bathrooms: 3 baths Floor level: 1003 Lot size: 8320 sq ft Type: Single Family, Split Foyer Bedrooms: 4 beds Total rooms: 8 Area: 1900 sq ft Year built: 2002

# **Building Details**

Floor covering: Carpet, Laminate, Vinyl Exterior material: Hard Board, Part Brick Parking: Attached Basement: Full
Roof: Shingle Composition