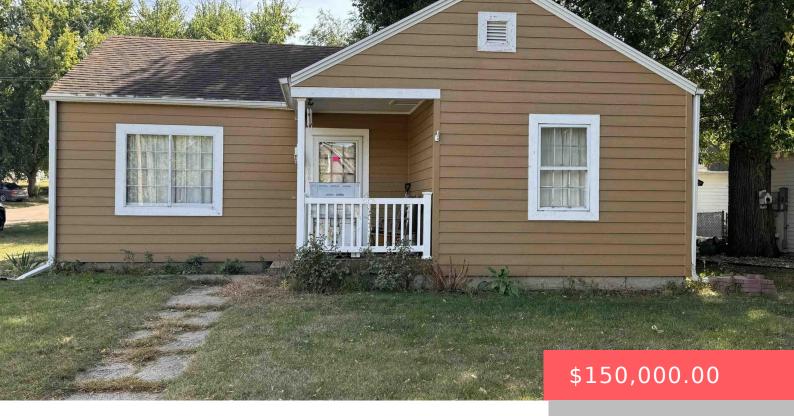

#### **484 E 2ND ST**

https://harr-lemme.com

Lot 1 BLK 13 Kimballs (P)

- 2 hods
- 2 baths
- Ranch, Single Family
- None, RESIDENTIAL
- Active. Active-New
- 1428 sq ft

#### **Basics**

Category: None, RESIDENTIAL Type: Ranch, Single Family

Status: Active, Active-New Bedrooms: 2 beds

Bathrooms: 2 baths Total rooms: 5

Floor level: 928 Area: 1428 sq ft

**Lot size: 7100** sq ft **Year built:** 1940

## **Building Details**

Floor covering: Laminate, Tile, Wood Basement: Full

**Exterior material:** Hard Board **Roof:** Shingle Composition

Parking: Detached