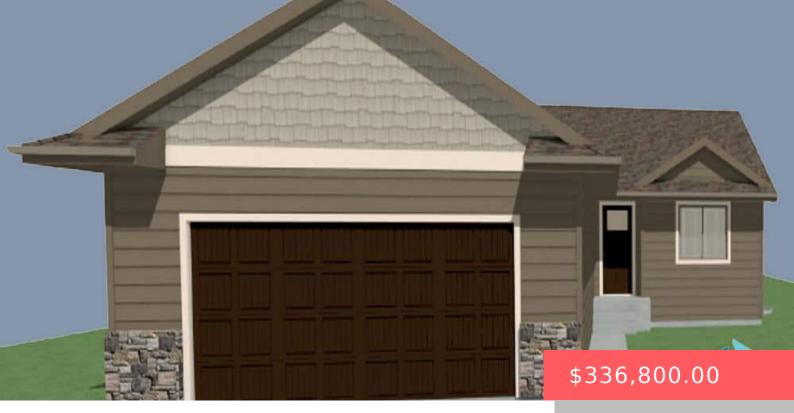

#### **9600 W LIAM ST**

https://harr-lemme.com

### LOT 1, BLOCK 7, SUNSET CREEK

- 2 beds
- 2 baths
- Ranch, Single Family
- New Constructio
   RESIDENTIAL
- Active, Active-New
- 1076 sq ft

Basics

Category: New Construction, RESIDENTIAL Status: Active, Active-New Bathrooms: 2 baths Floor level: 1076 Lot size: 7920 sq ft Type: Ranch, Single Family Bedrooms: 2 beds Total rooms: 6 Area: 1076 sq ft Year built: 2024

## **Building Details**

Floor covering: Carpet, Vinyl Exterior material: Hard Board, Stone/Stone Veneer Parking: Attached Basement: Full
Roof: Shingle Composition