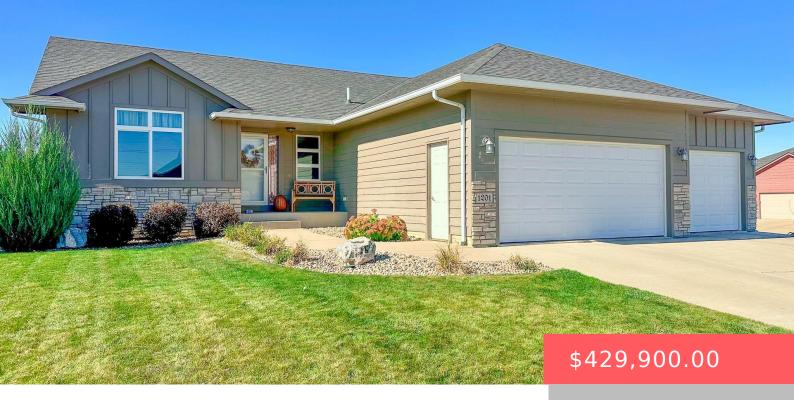

### 1201 S KEVA AVE

https://harr-lemme.com

Lot 1, Block 11 of Legacy Ridge Addition

- 1 hads
- 3 baths
- Ranch, Single Family
- None, RESIDENTIAL
- Active. Active-New
- 2304 sq ft

#### **Basics**

Category: None, RESIDENTIAL Type: Ranch, Single Family

Status: Active, Active-New Bedrooms: 4 beds

Bathrooms: 3 baths Total rooms: 8

Floor level: 1286 Area: 2304 sq ft

**Lot size: 10200** sq ft **Year built:** 2014

# **Building Details**

Floor covering: Carpet, Tile, Wood Basement: Full

Exterior material: Hard Board, Stone/Stone Veneer Roof: Shingle Composition

Parking: Attached