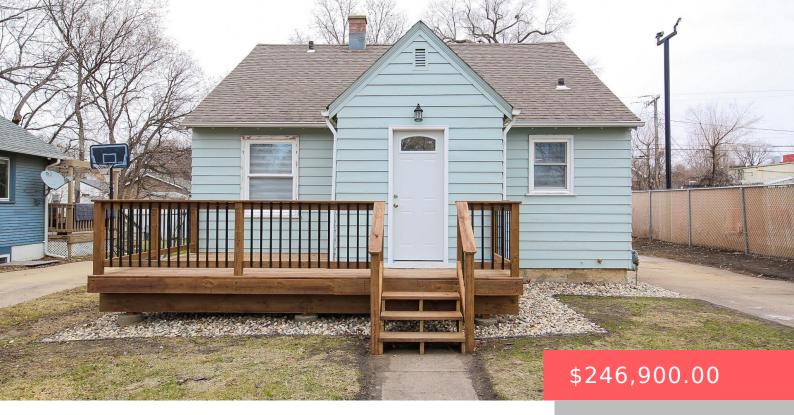

#### **308 S LYNDALE AVE**

https://harr-lemme.com

Lot 20 Block 15 Braley's 1st Addition To City Of Sioux Falls

- 3 heds
- 1 bath
- 1.5 Story, Single Family
- None, RESIDENTIAL
- Active, Active Contingent Misc. Active-New
- 1018 sq ft

### **Basics**

Category: None, RESIDENTIAL Type: 1.5 Story, Single Family

Status: Active, Active - Contingent Misc, Active-New Bedrooms: 3 beds

Bathrooms: 1 bath Total rooms: 6

Floor level: 728 Area: 1018 sq ft

**Lot size: 5807** sq ft **Year built:** 1941

# **Building Details**

Floor covering: Carpet, Laminate, Wood Basement: Full

**Exterior material:** Wood **Roof:** Shingle Composition

Parking: Detached