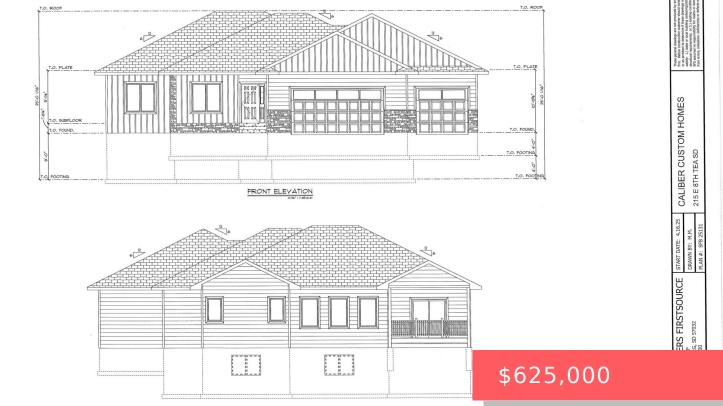

## **TEA, SD, 57064**

https://harr-lemme.com

Lot 9 Block 12 Boulder Addition to city of Tea

- 3 beds
- 2 baths
- Ranch, Single Family
- New Construction, RESIDENTIAL
- Active
- 1745 sq ft

#### **Basics**

Category: New Construction, RESIDENTIAL Type: Ranch, Single Family

Status: Active Bedrooms: 3 beds

Bathrooms: 2 baths Total rooms: 7

**Floor level:** 1745 Area: **1745** sq ft

**Lot size: 11070** sq ft **Year built:** 2025

## **Building Details**

Floor covering: Carpet, Heated, Tile, Wood Basement: Full

**Exterior material:** Hard Board, Stone/Stone Veneer **Roof:** Shingle Composition

Parking: Attached