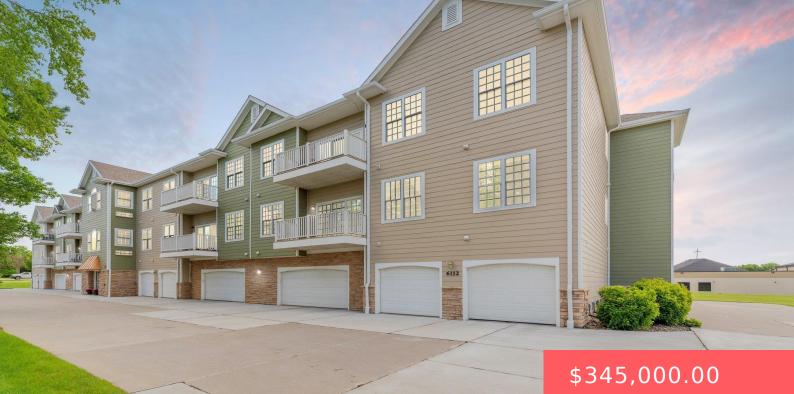

#### **6112 S AVALON AVE**

https://harr-lemme.com

Lot 1 & Lot 2 Block 2 Prairie Meadows 2nd Addition

- 2 baths
- Condominium, Ranch
- None, RESIDENTIAL
- Active, Active-New
- 1614 sq ft

#### Basics

Category: None, RESIDENTIAL Status: Active, Active-New Bathrooms: 2 baths Floor level: 1614 Lot size: 3348 sq ft Type: Condominium, Ranch Bedrooms: 2 beds Total rooms: 9 Area: 1614 sq ft Year built: 2005

# **Building Details**

Floor covering: Carpet, Ceramic, VinylExterior material: Cement Hardboard, Stone/Stone<br/>VeneerRoof: Shingle CompositionParking: Attached, Tuck Under