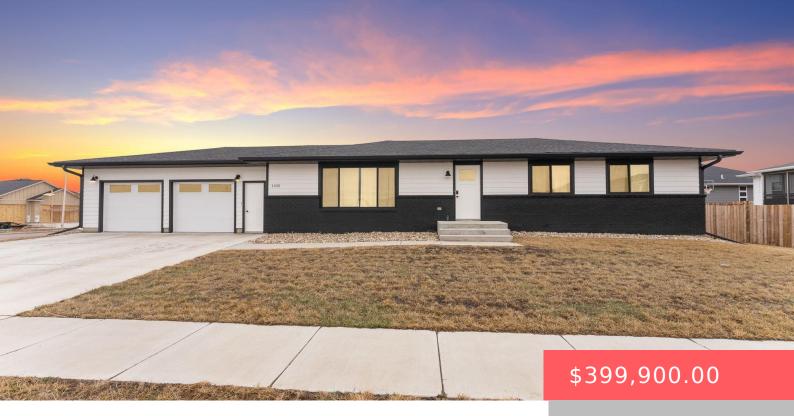

### **1335 BLUE OX ST**

https://harr-lemme.com

Lot 8 Blk 3 Mills Creek Addn to the City of Harrisburg, Lincoln County, South Dakota

- 3 hads
- 3 baths
- Ranch, Single Family
- None, RESIDENTIAL
- Active. Active-New
- 1680 sq ft

#### **Basics**

Category: None, RESIDENTIAL Type: Ranch, Single Family

Status: Active, Active-New Bedrooms: 3 beds

Bathrooms: 3 baths Total rooms: 6

**Floor level:** 1680 sq ft

**Lot size: 10908** sq ft **Year built:** 1976

## **Building Details**

Floor covering: Carpet, Laminate Basement: Full

**Exterior material:** Hard Board, Part Brick **Roof:** Shingle Composition

Parking: Attached