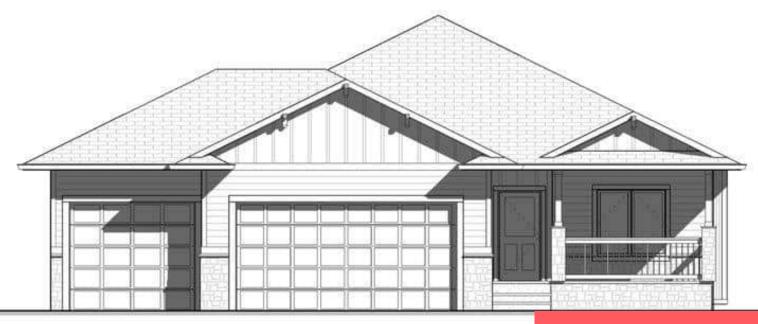

### \$492,900.00

- 3 beds
- 2 baths
- Ranch, Single Family
- New Construction, RESIDENTIAL
- Active, Active-New
- 1586 sq ft

### Basics

Category: New Construction, RESIDENTIAL Status: Active, Active-New Bathrooms: 2 baths Floor level: 1586 Lot size: 7320 sq ft Type: Ranch, Single Family Bedrooms: 3 beds Total rooms: 8 Area: 1586 sq ft Year built: 2024

# **Building Details**

Floor covering: Carpet, Tile, Vinyl Exterior material: Hard Board, Stone/Stone Veneer Parking: Attached

Basement: Full
Roof: Shingle Composition

# **Amenities & Features**

**Features:** 3+ Bedrooms Same Level, Main Floor Laundry, Master Bath, Master Bed Main Level, Pantry, Tray Ceiling