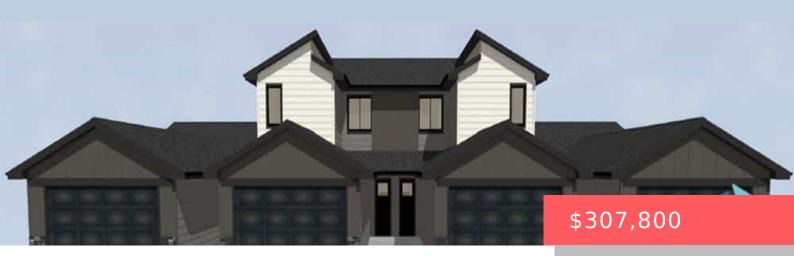

1336 \$269,800 1334 \$307,800 1332 \$307,800

1330 \$274,800

#### 1332 N KENLEY PL

https://harr-lemme.com

LOT 2 BLOCK 1 SERENITY ESTATES

- . 2 bodo
- 3 haths
- Town Home. Two Story
- New Construction, RESIDENTIAL
- Active Active-New
- 1531 sa ft

#### **Basics**

Category: New Construction, RESIDENTIAL Type: Town Home, Two Story

Status: Active, Active-New Bedrooms: 3 beds

Bathrooms: 3 baths Total rooms: 8

Floor level: 692 Area: 1531 sq ft

**Lot size: 3075** sq ft **Year built:** 2024

## **Building Details**

Floor covering: Carpet, Vinyl Basement: None

**Exterior material:** Hard Board, Stone/Stone Veneer **Roof:** Shingle Composition

Parking: Attached