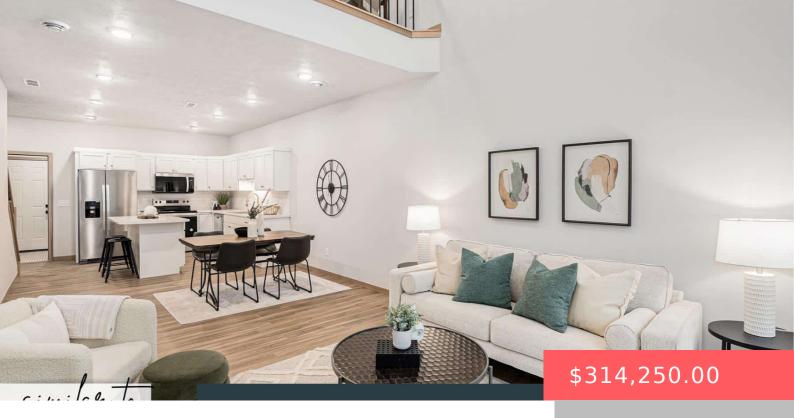

#### **5715 E AVETT PL**

https://harr-lemme.com

LOT 2 BLOCK 19 HARVEST CREEK ADD CITY OF SIOUX FALLS

- 3 beds
- 3 baths
- 1.5 Story, Town Home
- New Construction, RESIDENTIAL
- Active-New
- 1657 sq ft

#### **Basics**

Category: New Construction, RESIDENTIAL Type: 1.5 Story, Town Home

Status: Active-New Bedrooms: 3 beds

Bathrooms: 3 baths

Floor level: 962

Area: 1657 sq ft

Lot size: 0 sq ft Year built: 2025

## **Building Details**

Floor covering: Carpet, Laminate, Vinyl Basement: None

**Exterior material:** Cement Hardboard, Part Brick **Roof:** Shingle Composition

Parking: Attached