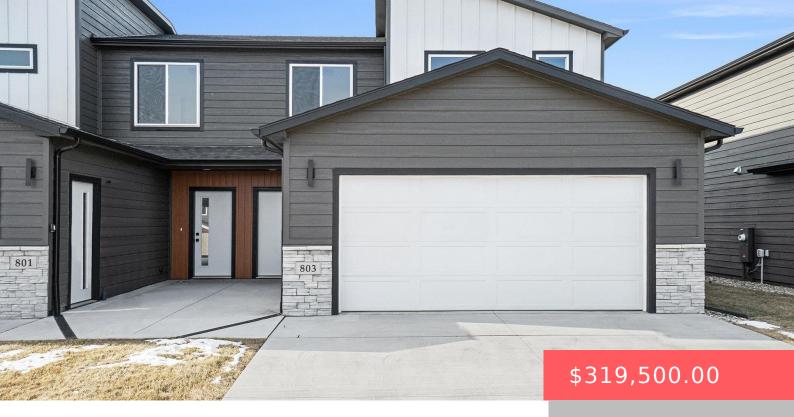

## **803 N MARQUETTE PL**

https://harr-lemme.com

LOT 3A IN TRACT 6A RICHMOND ESTATES 4TH ADDN TO CITY OF SIOUX FALLS

- 3 beds
- 3 baths
- Town Home, Two Story
- None, RESIDENTIAL
- Active-New
- 1567 sq ft

#### **Basics**

Category: None, RESIDENTIAL Type: Town Home, Two Story

Status: Active-New Bedrooms: 3 beds
Bathrooms: 3 baths
Total rooms: 12

**Floor level:** 696 **Area: 1567** sq ft

Lot size: 3878 sq ft Year built: 2024

#### **Building Details**

Floor covering: Carpet, Vinyl Basement: None

**Exterior material:** Hard Board, Stone/Stone Veneer **Roof:** Shingle Composition

Parking: Attached