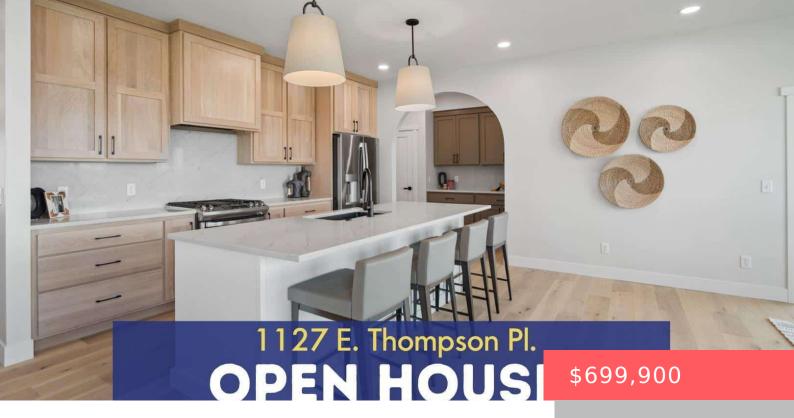

#### 1127 E THOMPSON PL

https://harr-lemme.com

LOT 8A BLOCK 12 NINE MILE LAKE ADDITION IN TEA

- 4 beds
- 3 baths
- Twin Home, Two Story
- Lake, New Construction, RESIDENTIAL
- Active-New
- 2326 sq ft

Map data ©2025

### **Basics**

Category: Lake, New Construction, RESIDENTIAL Type: Twin Home, Two Story

Status: Active-New Bedrooms: 4 beds

Bathrooms: 3 baths Total rooms: 10

Floor level: 1246 Area: 2326 sq ft

**Lot size: 7974** sq ft **Year built:** 2024