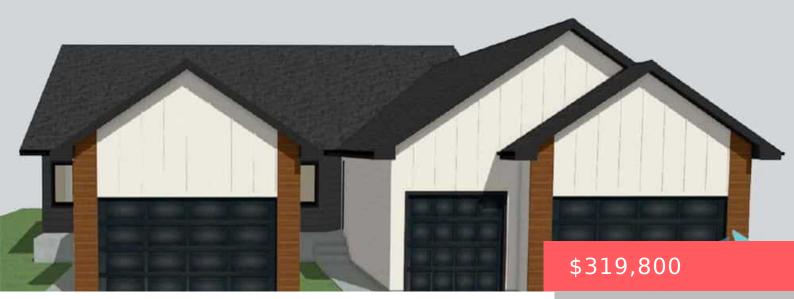

### **1640 CONNOR CT**

https://harr-lemme.com

LOT 15B, BLOCK 10, WESTBROOK ESTATES

- 4 heds
- 3 haths
- Ranch, Twin Home
- New Construction, RESIDENTIAL
- Active-New
- 1857 sa ft

#### **Basics**

Category: New Construction, RESIDENTIAL Type: Ranch, Twin Home

Status: Active-New Bedrooms: 4 beds

Bathrooms: 3 baths Total rooms: 8

**Floor level:** 1094 **Area: 1857** sq ft

**Lot size: 4840** sq ft **Year built:** 2024