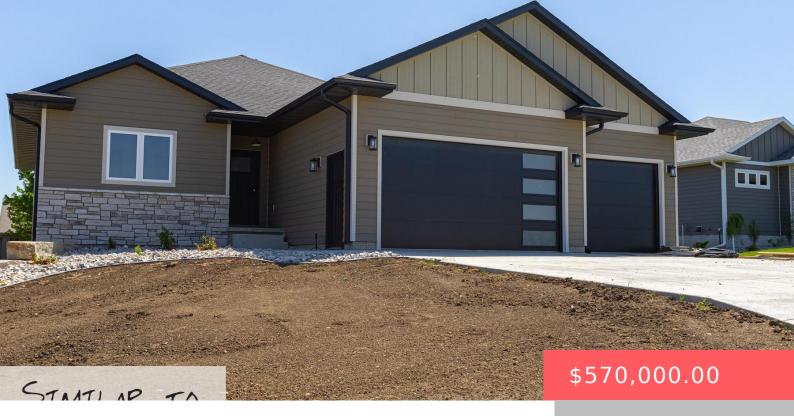

### **1403 CASTLE ST**

https://harr-lemme.com

NORTHERN ACRES 1ST ADD LOT 5 BLK 1

- 1 heds
- 3 baths
- Ranch, Single Family
- New Construction, RESIDENTIAL
- Active. Active-New
- 2743 sq fl

#### **Basics**

Category: New Construction, RESIDENTIAL Type: Ranch, Single Family

Status: Active, Active-New Bedrooms: 4 beds

Bathrooms: 3 baths

Floor level: 1476

Area: 2743 sq ft

**Lot size: 11700** sq ft **Year built:** 2024

## **Building Details**

Floor covering: Carpet, Vinyl Basement: Full

**Exterior material:** Cement Hardboard, Part Brick **Roof:** Shingle Composition

Parking: Attached