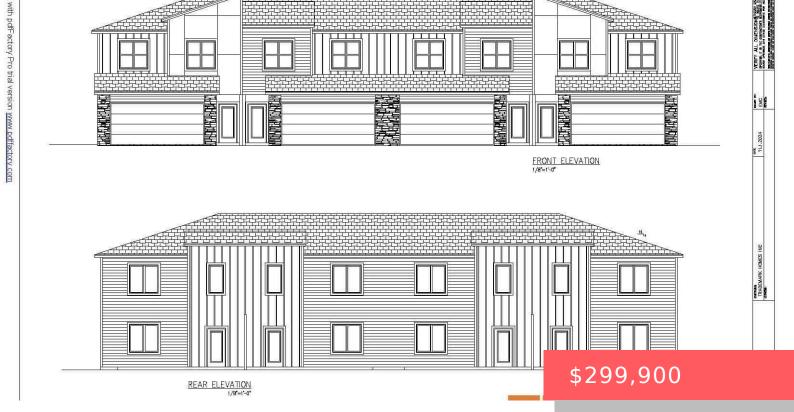

#### **2425 E CAOLINN PL E**

https://harr-lemme.com

TBD - Aspen Ridge Addition to the City of Brandon

- . 2 bode
- 3 baths
- Town Home, Two Story
- New Construction, RESIDENTIAL
- Active-New
- 1781 sq ft

### **Basics**

Category: New Construction, RESIDENTIAL Type: Town Home, Two Story

Status: Active-New Bedrooms: 3 beds

Bathrooms: 3 baths Total rooms: 6

**Floor level:** 740 **Area: 1781** sq ft

**Lot size: 7000** sq ft **Year built:** 2025

# **Building Details**

Basement: None Exterior material: Hard Board, Part Brick

**Roof:** Shingle Composition Parking: Tuck Under