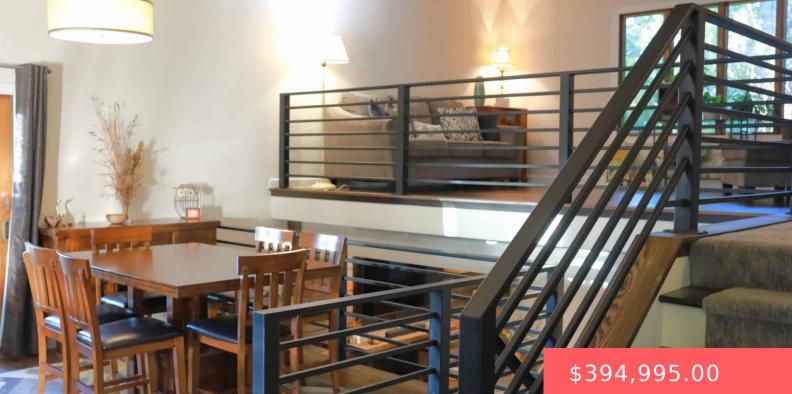

1408 N TAHOE TRL

https://harr-lemme.com

Lot 31 Blk 4 Aspen Hills Addn

- 4 baths
- Multi Level, Single Family
- None, RESIDENTIAL
- Active, Active Contingent
  - ISC
- 2075 sq ft

#### Basics

Category: None, RESIDENTIAL Status: Active, Active - Contingent Misc Bathrooms: 4 baths Floor level: 490 Lot size: 10603 sq ft Type: Multi Level, Single Family Bedrooms: 3 beds Total rooms: 8 Area: 2075 sq ft Year built: 1983

## **Building Details**

Floor covering: Carpet, Laminate, Tile Exterior material: Vinyl Parking: Attached **Basement:** Crawl Space, Partial **Roof:** Shingle Composition

#### **Amenities & Features**

Features: Master Bath, Vaulted Ceiling