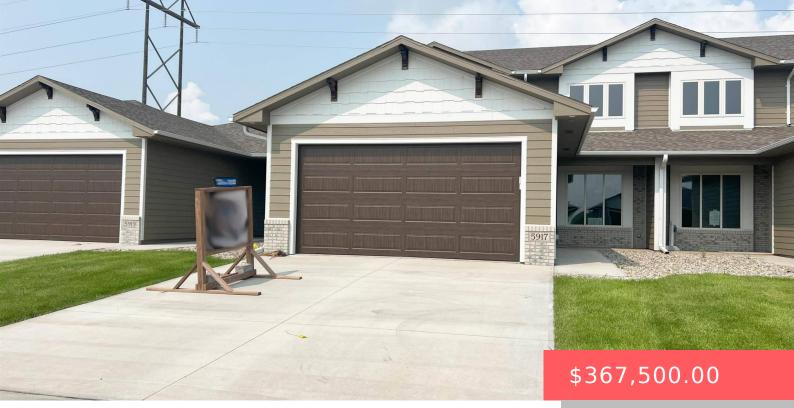

#### **5917 S SPIREA AVE**

https://harr-lemme.com

Lot 7C Blk 22 of the Briarwood Estates addition to the City of Sioux Falls, Lincoln County, SD

- 3 beds
- 3 baths
- Town Home, Two Story

• New Construction RESIDENTIAL

#### Basics

Category: New Construction, RESIDENTIAL Status: Active, Active - Contingent Home, Active-New Bathrooms: 3 baths Floor level: 1117 Lot size: 4062 sq ft Type: Town Home, Two Story Bedrooms: 3 beds Total rooms: 11 Area: 1897 sq ft Year built: 2024