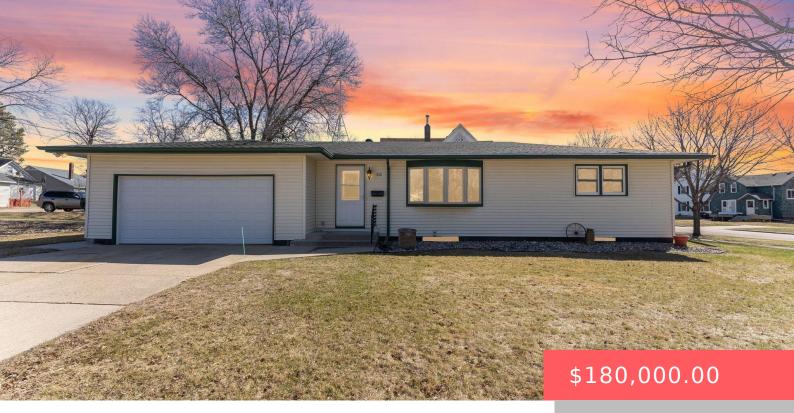

#### **111 FOURTH AVE SW**

https://harr-lemme.com

LOT 7 BLK 20 to the OP of Pipestone, MN

- 2 hode
- 1 bath
- Ranch, Single Family
- None, RESIDENTIAL
- Active, Active Contingent Misc. Active-New
- 1490 sq ft

#### **Basics**

Category: None, RESIDENTIAL Type: Ranch, Single Family

**Status:** Active, Active - Contingent Misc, Active-New **Bedrooms: 2** beds

Bathrooms: 1 bath

Floor level: 1040

Total rooms: 9

Area: 1490 sq ft

**Lot size: 7500** sq ft **Year built:** 1964

# **Building Details**

Floor covering: Carpet, Concrete, Laminate Basement: Full

**Exterior material:** Vinyl **Roof:** Shingle Composition

Parking: Attached