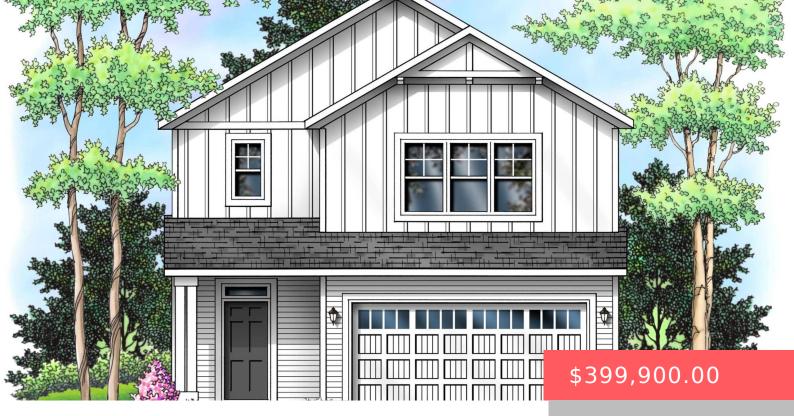

#### **6513 W VALENTINE ST**

https://harr-lemme.com

LOT 24 BLOCK 1 JEFFERSON HEIGHTS 2ND ADDN TO CITY OF SIOUX FALLS

- 1 hads
- 3 haths
- Single Family, Two Story
- None, RESIDENTIAL
- Active, Active-New
- 2087 sq ft

#### **Basics**

Category: None, RESIDENTIAL Type: Single Family, Two Story

Status: Active, Active-New Bedrooms: 4 beds

Bathrooms: 3 baths Total rooms: 10

Floor level: 927 Area: 2087 sq ft

**Lot size: 0** sq ft **Year built:** 2024

# **Building Details**

Floor covering: Carpet, Vinyl Exterior material: Hard Board, Part Brick

**Roof:** Shingle Composition Parking: Attached