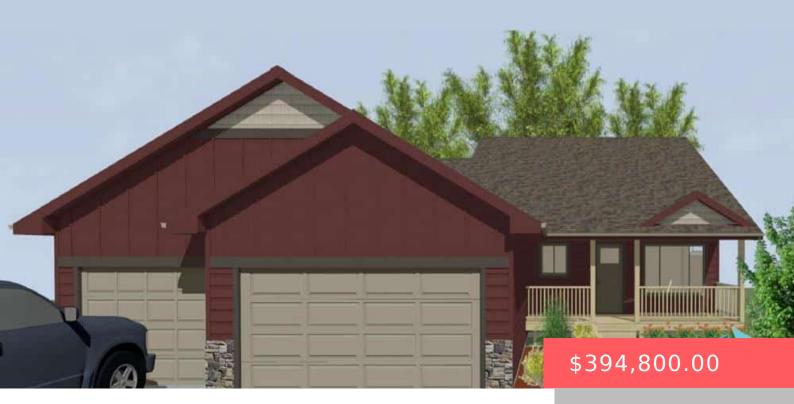

#### 6764 W VIOLA CT

https://harr-lemme.com

LOT 2, BLOCK 10. MEADOW RIDGE

- 3 heds
- 3 baths
- Multi Level, Single Family
- New Construction, RESIDENTIAL
- Active, Active-New
- 1554 sa ft

#### **Basics**

Category: New Construction, RESIDENTIAL Type: Multi Level, Single Family

Status: Active, Active-New Bedrooms: 3 beds

Bathrooms: 3 baths

Floor level: 1104

Total rooms: 8

Area: 1554 sq ft

**Lot size: 15120** sq ft **Year built:** 2024

# **Building Details**

Floor covering: Carpet, Tile, Vinyl Basement: Partial

**Exterior material:** Hard Board, Stone/Stone Veneer **Roof:** Shingle Composition

Parking: Attached