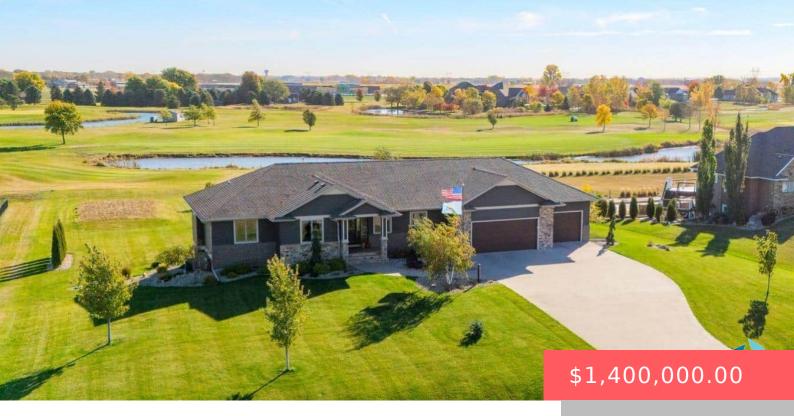

#### **27261 REGAL CT**

https://harr-lemme.com

ARTHUR ESTATES - LOT 2 - BLK 1 -W1/2NE1/4 - 32-100-50 -

- 5 heds
- 4 baths
- Ranch, Single Family
- Outside City Limits
   RESIDENTIAL
- Active, Active Contingent Home, Active-New
- 4490 sq ft

### **Basics**

Category: Outside City Limits, RESIDENTIAL Type: Ranch, Single Family

**Status:** Active, Active - Contingent Home, Active-New **Bedrooms: 5** beds

Bathrooms: 4 baths Total rooms: 11

**Floor level:** 2315 **Area: 4490** sq ft

**Lot size: 52315** sq ft **Year built:** 2017

## **Building Details**

Floor covering: Carpet, Ceramic, Heated, Tile, Wood Basement: Full

**Exterior material:** Cement Hardboard, Part Brick, Stone/Stone **Roof:** Shingle Composition

Veneer

Parking: Attached