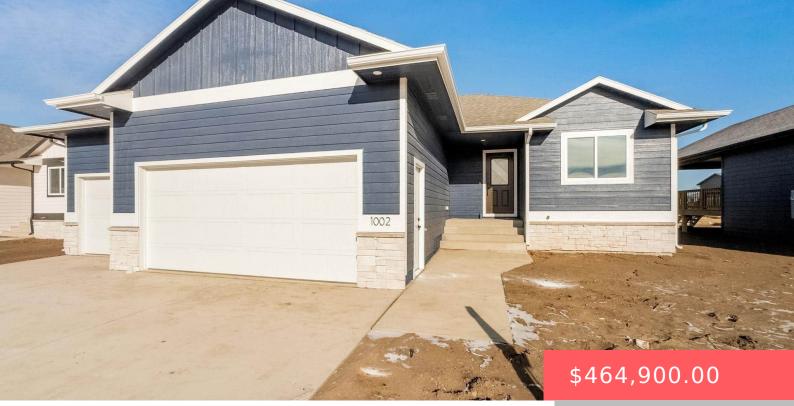

#### **1002 BIRCH ST**

https://harr-lemme.com

#### LOT 2 BLOCK 2 GREYHAWK ESTATES ADD CITY OF HARRISBURG

- . E bodo
- 3 baths
- Ranch, Single Family
- New Construction
  RESIDENTIAL
- Active, Active-New
- 2330 sq ft

## Basics

Category: New Construction, RESIDENTIAL Status: Active, Active-New Bathrooms: 3 baths Floor level: 1247 Lot size: 8053 sq ft Type: Ranch, Single Family Bedrooms: 5 beds Total rooms: 10 Area: 2330 sq ft Year built: 2024

# **Building Details**

Floor covering: Carpet, Tile, Vinyl Exterior material: Hard Board, Stone/Stone Veneer Parking: Attached Basement: Full Roof: Shingle Composition