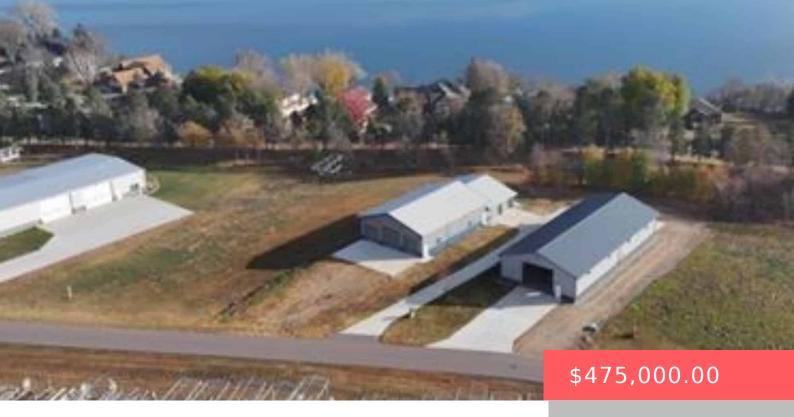

#### **6460 NORDSTROM TRL**

https://harr-lemme.com

Lot 21 Nordstroms Addition 36-106-52 #1075-21

- 1 bed
- 1 bath
- Shouse, Single Family
- Lake, RESIDENTIAL
- Active. Active-New
- 4032 sq ft

#### **Basics**

Category: Lake, RESIDENTIAL Type: Shouse, Single Family

Status: Active, Active-New Bedrooms: 1 bed

Bathrooms: 1 bath Floor level: 4032

**Area: 4032** sq ft **Lot size: 19602** sq ft **Year built:** 2018

# **Building Details**

Floor covering: Concrete Basement: None

**Exterior material:** Metal Roof: Metal

Parking: Attached