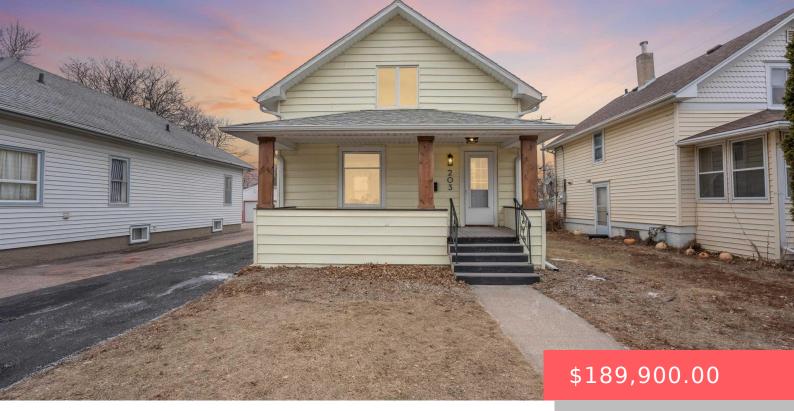

### **203 S LYNDALE AVE**

https://harr-lemme.com

#### LOT 2 BLOCK 14 BRALEY'S 1ST ADDN TO CITY OF SIOUX FALLS

- 2 beds
- 1 bath
- Single Family, Two Story
- None, RESIDENTIAL
- Active, Active Contingent
- 1089 sa ft

### Basics

Category: None, RESIDENTIAL Status: Active, Active - Contingent Misc, Active-New Bathrooms: 1 bath Floor level: 574 Lot size: 5808 sq ft Type: Single Family, Two Story Bedrooms: 2 beds Total rooms: 6 Area: 1089 sq ft Year built: 1948