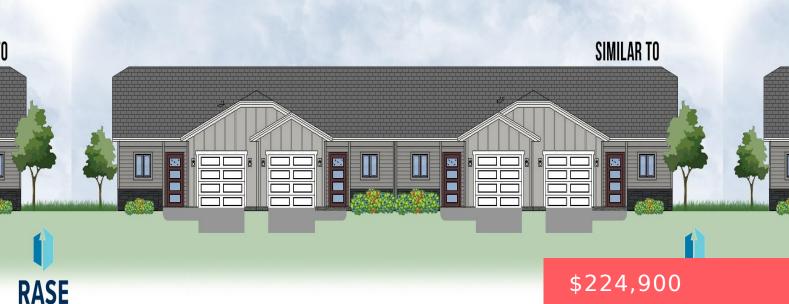

### SIOUX FALLS, SD, 57108

https://harr-lemme.com

Lot 3B, Block 7 of Whisper Ridge East Addn to Sioux Falls, Lincoln County, SD

#### **Basics**

Category: New Construction, RESIDENTIAL Type: Ranch, Townhouse

Status: Active Bedrooms: 1 bed

Bathrooms: 1 bath Total rooms: 3

Floor level: 889 Area: 889 sq ft

**Lot size: 0** sq ft **Year built:** 2024

## **Building Details**

Floor covering: Carpet, Luxury Vinyl Plank

Basement: None

**Exterior material:** Cement Hardboard, Stone/Stone Veneer **Roof:** Shingle Composition

Parking: Attached